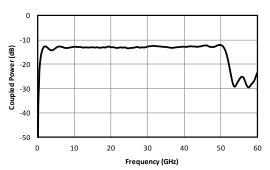

### **Typical Performance**

Fig. 1. Direct line insertion loss.

Fig. 2. Typical port return loss.

Fig. 3. Coupled port power.

Fig. 4. Typical directivity.

| Model Number | Description                                                  |  |
|--------------|--------------------------------------------------------------|--|
| C13-0150     | 1-50 GHz 13 dB Directional Coupler<br>with 2.4 mm connectors |  |

### **Electrical Specifications**

| Parameter <sup>1</sup>               | Frequency Range (GHz) | Min | Тур   | Max   |
|--------------------------------------|-----------------------|-----|-------|-------|
| Mean Coupling (dB)                   |                       |     | 13    |       |
| Amplitude Flatness (dB) <sup>2</sup> |                       |     | ±0.75 | ±1.75 |
| Direct Line Insertion Loss (dB)      |                       |     |       | 2.2   |
| VSWR                                 | 1 to 40               |     | 1.2   | 1.35  |
|                                      | 40 to 50              |     |       | 1.6   |
| Directivity (dB)                     | 1 to 30               | 13  | 16    |       |
|                                      | 30 to 50              | 10  | 12    |       |
| Weight (g)                           |                       |     | 45    |       |