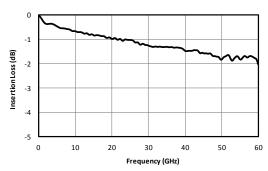

### **Typical Performance**

Fig. 1. Direct line insertion loss.

Fig. 2. Typical port return loss.

Fig. 3. Coupled port power.

Fig. 4. Typical directivity.

| Model Number | Description                                                  |  |
|--------------|--------------------------------------------------------------|--|
| C13-0150     | 1-50 GHz 13 dB Directional Coupler<br>with 2.4 mm connectors |  |