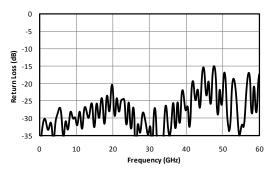

### **Typical Performance**

Fig. 1. Direct line insertion loss.

Fig. 2. Typical port return loss.

Fig. 3. Coupled port power.

Fig. 4. Typical directivity.

| Model Number | Description                                                  |  |
|--------------|--------------------------------------------------------------|--|
| C13-0150     | 1-50 GHz 13 dB Directional Coupler<br>with 2.4 mm connectors |  |