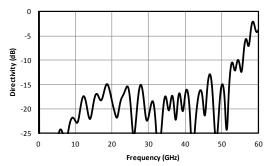

### **Typical Performance**

Fig. 1. Direct line insertion loss.

Fig. 2. Typical port return loss.

Fig. 3. Coupled port power.

Fig. 4. Typical directivity.

| Model Number | Description                                                  |  |
|--------------|--------------------------------------------------------------|--|
| C13-0150     | 1-50 GHz 13 dB Directional Coupler<br>with 2.4 mm connectors |  |

### **Electrical Specifications**

| Parameter <sup>1</sup>               | Frequency Range (GHz) | Min | Тур   | Max   |
|--------------------------------------|-----------------------|-----|-------|-------|
| Mean Coupling (dB)                   |                       |     | 13    |       |
| Amplitude Flatness (dB) <sup>2</sup> |                       |     | ±0.75 | ±1.75 |
| Direct Line Insertion Loss (dB)      |                       |     |       | 2.2   |
| VSWR                                 | 1 to 40               |     | 1.2   | 1.35  |
|                                      | 40 to 50              |     |       | 1.6   |
| Directivity (dB)                     | 1 to 30               | 13  | 16    |       |
|                                      | 30 to 50              | 10  | 12    |       |
| Weight (g)                           |                       |     | 45    |       |