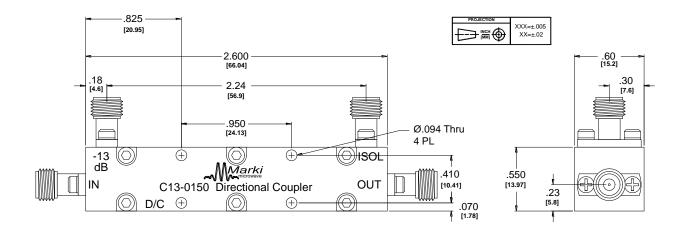

### **Typical Performance**

Fig. 1. Direct line insertion loss.

Fig. 2. Typical port return loss.

Fig. 3. Coupled port power.

Fig. 4. Typical directivity.

| Model Number | Description                                                  |  |
|--------------|--------------------------------------------------------------|--|
| C13-0150     | 1-50 GHz 13 dB Directional Coupler<br>with 2.4 mm connectors |  |

<sup>1</sup>Default is 2.4 mm female connectors. Consult factory for other connector options.

Marki Microwave reserves the right to make changes to the product(s) or information contained herein without notice. Marki Microwave makes no warranty, representation or guarantee regarding the suitability of its products for any particular purpose, nor does Marki Microwave assume any liability whatsoever arising out of the use of or application of any product.